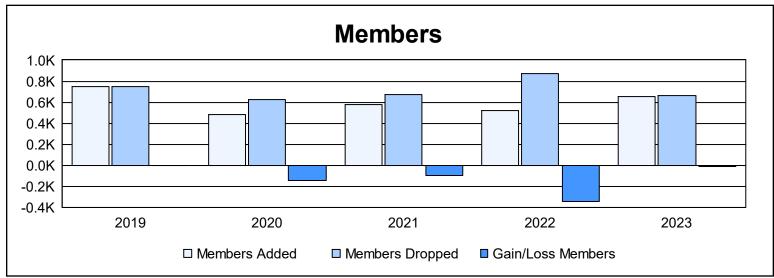

| Year      | New<br>Clubs | Dropped<br>Clubs | Gain/<br>Loss<br>Clubs | New<br>Members | Charter<br>Members | Reinstate<br>Members | Transfer<br>Members | Total<br>Member<br>Added | Total<br>Members<br>Dropped | Gain/<br>Loss<br>Members |
|-----------|--------------|------------------|------------------------|----------------|--------------------|----------------------|---------------------|--------------------------|-----------------------------|--------------------------|
| 2018-2019 | 4            | 1                | 3                      | 551            | 141                | 25                   | 32                  | 749                      | 752                         | -3                       |
| 2019-2020 | 2            | 1                | 1                      | 378            | 53                 | 19                   | 28                  | 478                      | 622                         | -144                     |
| 2020-2021 | 7            | 4                | 3                      | 375            | 172                | 13                   | 18                  | 578                      | 673                         | -95                      |
| 2021-2022 | 3            | 9                | -6                     | 380            | 80                 | 29                   | 34                  | 523                      | 870                         | -347                     |
| 2022-2023 | 0            | 6                | -6                     | 584            | 12                 | 21                   | 36                  | 653                      | 666                         | -13                      |
| Average   | 3            | 4                | -1                     | 454            | 92                 | 21                   | 30                  | 596                      | 717                         | -120                     |