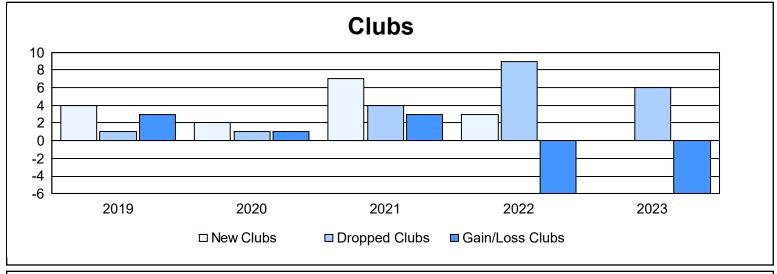

| Year      | New<br>Clubs | Dropped<br>Clubs | Gain/<br>Loss<br>Clubs | New<br>Members | Charter<br>Members | Reinstate<br>Members | Transfer<br>Members | Total<br>Member<br>Added | Total<br>Members<br>Dropped | Gain/<br>Loss<br>Members |
|-----------|--------------|------------------|------------------------|----------------|--------------------|----------------------|---------------------|--------------------------|-----------------------------|--------------------------|
| 2018-2019 | 4            | 1                | 3                      | 551            | 141                | 25                   | 32                  | 749                      | 752                         | -3                       |
| 2019-2020 | 2            | 1                | 1                      | 378            | 53                 | 19                   | 28                  | 478                      | 622                         | -144                     |
| 2020-2021 | 7            | 4                | 3                      | 375            | 172                | 13                   | 18                  | 578                      | 673                         | -95                      |
| 2021-2022 | 3            | 9                | -6                     | 380            | 80                 | 29                   | 34                  | 523                      | 870                         | -347                     |
| 2022-2023 | 0            | 6                | -6                     | 584            | 12                 | 21                   | 36                  | 653                      | 666                         | -13                      |
| Average   | 3            | 4                | -1                     | 454            | 92                 | 21                   | 30                  | 596                      | 717                         | -120                     |